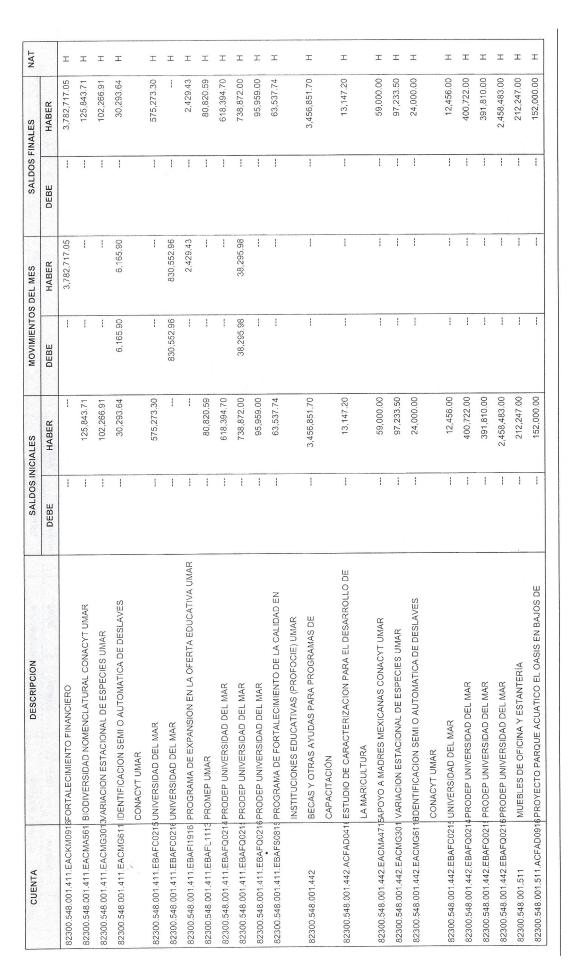

| 913,442.65    | 1                   | 1             | 1              | 913,442.65    | I   |
|                             | LA MARICULTURA                                                                |                  |               |                     | 2             |                |               |     |
| 82300.548.001.411.EAAFC02   | 82300.548.001.411.EAAFC0216 CONVENIO EDUCACIÓN NIVEL SUPERIOR                 |                  | 34,894.00     | 5,316,994.80        | 19,988,177.20 | 1              | 14,706,076.40 | I   |
| 82300,548,001,411,EACKM07   | 82300.548.001.411.EACKM071 FORTALECIMIENTO FINANCIERO 680 MDP                 |                  | 6,987,708.77  |                     | 1             | I              | 6,987,708.77  | I   |

Página 115/129









16:55:47

17/02/2017



| JOT - ONIVERSIDAD DEL MAR | NZA DE COMPROBACIÓN DEL MES DE DICIEMBRE DE 2016. |
|---------------------------|---------------------------------------------------|
|                           | BALANZA DI                                        |

| AMIENTO Y CAPACITACION  EL OASIS EN BAJOS DE  ECIES UMAR  ATICA DE DELA  ANTICA DE DESLAVES  TO DE LA CALIDAD EN  TO DE LA CALIDAD EN  TO DE LA CALIDAD EN  TO DE LA CALIDAD EN  TO DE LA CALIDAD EN  TO DE LA CALIDAD EN  TO DE LA CALIDAD EN  TO DE LA CALIDAD EN  TO DE LA CALIDAD EN  TO DE LA CALIDAD EN  TO DE LA CALIDAD EN  TO DE LA CALIDAD EN  TO DE LA CALIDAD EN  TO DE LA CALIDAD EN  TO DE LA CALIDAD EN  TO DE LA CALIDAD EN  TO DE LA CALIDAD EN  TO DE LA CALIDAD EN  TO DE LA CALIDAD EN  TO DE LA CALIDAD EN  TO DE LA C