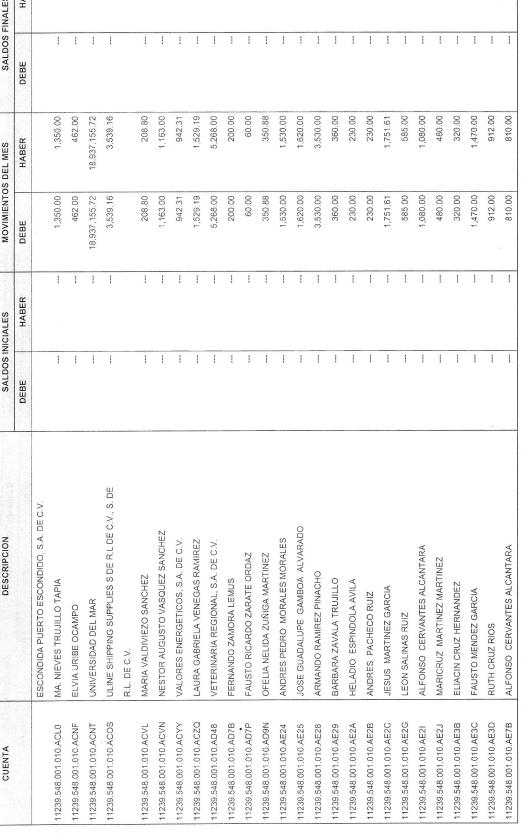

Como parte de mi examen a los anexos I, I Bis y II adjuntos, apliqué, entre otros, los siguientes procedimientos:

- Revisé el adecuado registro de los trabajadores, los avisos afiliatorios, movimientos salariales y cédulas de determinación de aportaciones de seguridad social, presentados ante el Instituto del Fondo Nacional de la Vivienda para los Trabajadores.
- 2. Comprobé que el patrón cuenta con los registros necesarios para controlar el número de días trabajados y los salarios percibidos por sus trabajadores.
- 3. Revisé que las percepciones por concepto de sueldos y salarios, prestaciones y otras remuneraciones que el patrón entrega a sus trabajadores por su trabajo, se hubieran considerado en la determinación del salario diario base de aportación, de conformidad con lo establecido en la Ley del Instituto del Fondo Nacional de la Vivienda para los Trabajadores.
- 4. Revisé la determinación y pago de las aportaciones patronales, así como la retención y entero de los descuentos por créditos otorgados por ese Instituto.
- 5. Realicé la conciliación del total de percepciones de los trabajadores, contra los registros contables y contra lo declarado para efectos de Impuesto Sobre la Renta.