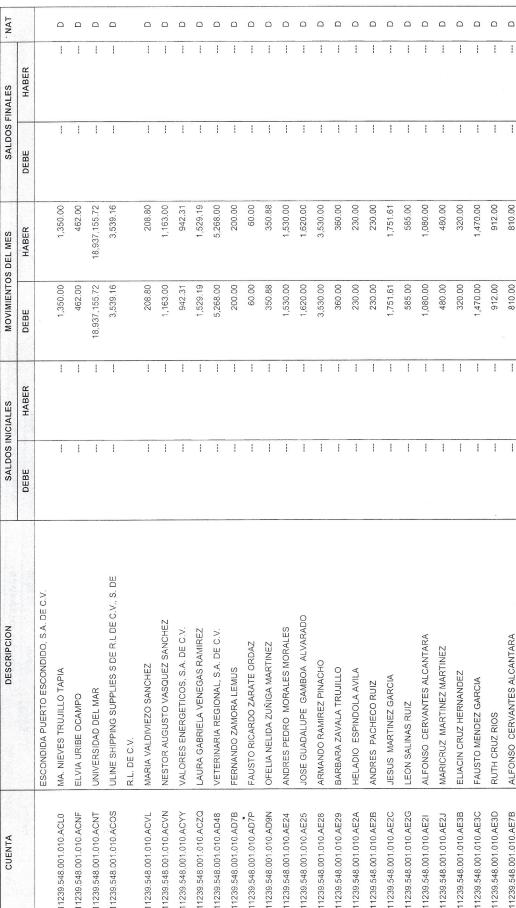

Como parte de mi examen a los anexos I, I Bis y II adjuntos, apliqué, entre otros, los siguientes procedimientos:

- Revisé el adecuado registro de los trabajadores, los avisos afiliatorios, movimientos salariales y cédulas de determinación de aportaciones de seguridad social, presentados ante el Instituto del Fondo Nacional de la Vivienda para los Trabajadores.
- 2. Comprobé que el patrón cuenta con los registros necesarios para controlar el número de días trabajados y los salarios percibidos por sus trabajadores.
- 3. Revisé que las percepciones por concepto de sueldos y salarios, prestaciones y otras remuneraciones que el patrón entrega a sus trabajadores por su trabajo, se hubieran considerado en la determinación del salario diario base de aportación, de conformidad con lo establecido en la Ley del Instituto del Fondo Nacional de la Vivienda para los Trabajadores.
- 4. Revisé la determinación y pago de las aportaciones patronales, así como la retención y entero de los descuentos por créditos otorgados por ese Instituto.
- 5. Realicé la conciliación del total de percepciones de los trabajadores, contra los registros contables y contra lo declarado para efectos de Impuesto Sobre la Renta.