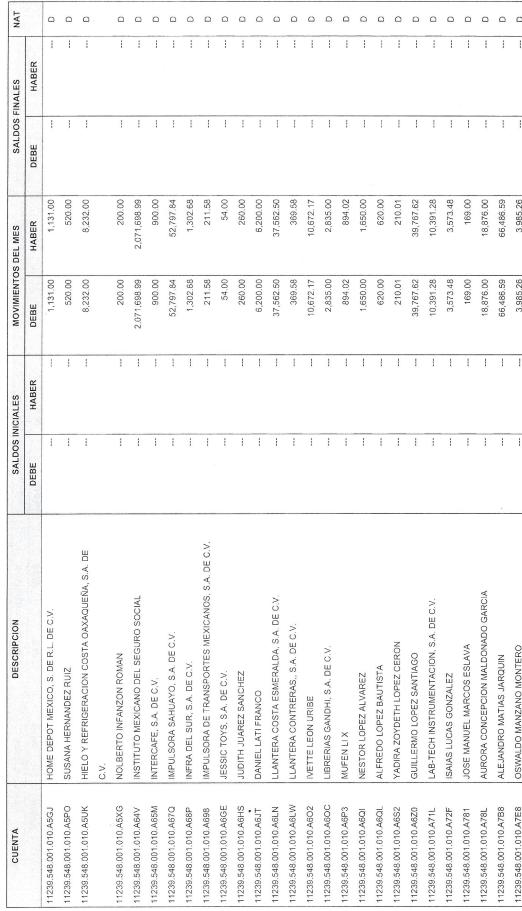

| nten | ido del dictamen en CD                                                                                                                                                                                                                                                                                                                         |                                         |
|------|------------------------------------------------------------------------------------------------------------------------------------------------------------------------------------------------------------------------------------------------------------------------------------------------------------------------------------------------|-----------------------------------------|
| 1.   | Carta de presentación (formato DI-03), con firma autógrafa del representante legal y del contador público autorizado, digitalizada con formato PDF                                                                                                                                                                                             |                                         |
| 2.   | Opinión con firma autógrafa del contador público autorizado, digitalizada con formato PDF                                                                                                                                                                                                                                                      |                                         |
| 3.   | Anexo I con firma autógrafa del representante legal, en formato PDF y Excel                                                                                                                                                                                                                                                                    | *************************************** |
| 4.   | Anexo I Bis con firma autógrafa el representante legal, en formato PDF y Excel                                                                                                                                                                                                                                                                 |                                         |
| 5.   | Anexo II con firma autógrafa del representante legal, en formato PDF y Excel                                                                                                                                                                                                                                                                   |                                         |
| 6.   | Balanza de comprobación en formato PDF y en Excel versión 97 y posteriores, analítica (en su caso traducida al español), al menos al primer nivel por todas las subcuentas de costos y gastos, así como las cuentas de balance que tengan relación con las prestaciones de los trabajadores, y que sirvieron de base para integrar el Anexo I. |                                         |