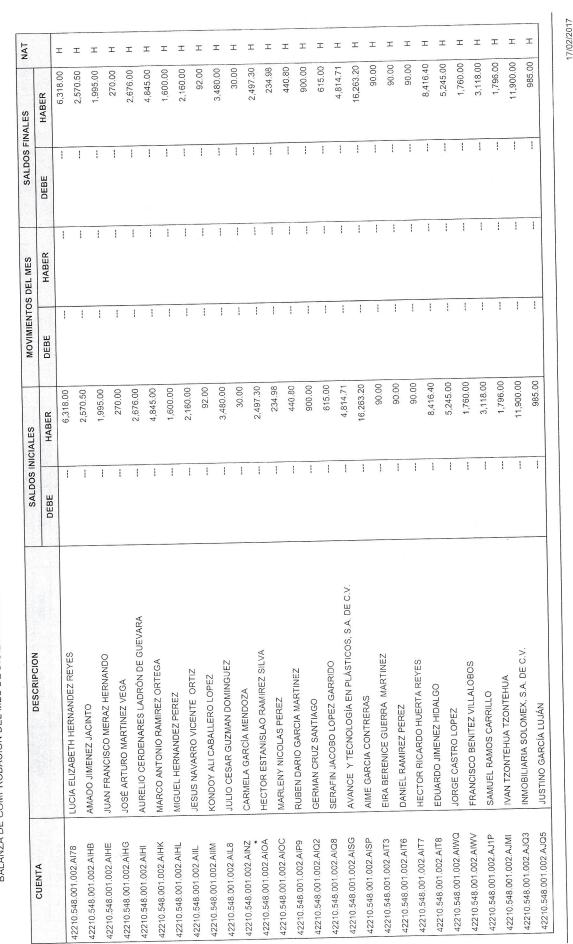

| nten | ido del dictamen en CD                                                                                                                                                                                                                                                                                                                         |                                         |
|------|------------------------------------------------------------------------------------------------------------------------------------------------------------------------------------------------------------------------------------------------------------------------------------------------------------------------------------------------|-----------------------------------------|
| 1.   | Carta de presentación (formato DI-03), con firma autógrafa del representante legal y del contador público autorizado, digitalizada con formato PDF                                                                                                                                                                                             |                                         |
| 2.   | Opinión con firma autógrafa del contador público autorizado, digitalizada con formato PDF                                                                                                                                                                                                                                                      |                                         |
| 3.   | Anexo I con firma autógrafa del representante legal, en formato PDF y Excel                                                                                                                                                                                                                                                                    | *************************************** |
| 4.   | Anexo I Bis con firma autógrafa el representante legal, en formato PDF y Excel                                                                                                                                                                                                                                                                 |                                         |
| 5.   | Anexo II con firma autógrafa del representante legal, en formato PDF y Excel                                                                                                                                                                                                                                                                   |                                         |
| 6.   | Balanza de comprobación en formato PDF y en Excel versión 97 y posteriores, analítica (en su caso traducida al español), al menos al primer nivel por todas las subcuentas de costos y gastos, así como las cuentas de balance que tengan relación con las prestaciones de los trabajadores, y que sirvieron de base para integrar el Anexo I. |                                         |

### En CD (al menos dos tantos):

- Cartas de presentación y opinión firmadas, digitalizadas con formato PDF
- Anexo I, Anexo I-Bis y Anexo II. en formato Excel y en PDF
- Relación en Excel de los registros patronales, cuando sean más de diez
- Balanza de comprobación analítica en PDF y en Excel versión 97 (traducida al español) que sirvió de base para integrar el Anexo I.