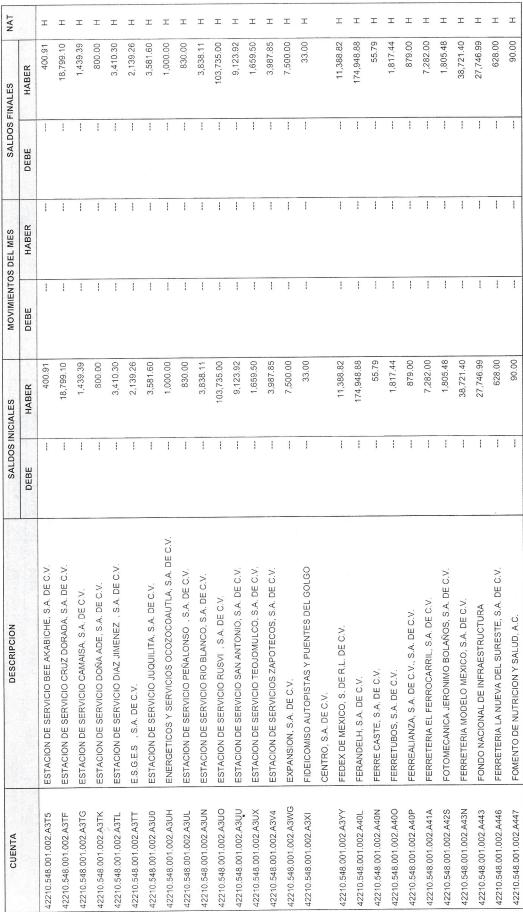

422 10.346.001.002.A3G3  | 422 10.348.001.002.A3C1          | 422 10.348.001.002.A3HIV    | 42210.340.001.002.X31TTT | 42210.348.001.002.A3II.                 | 42210.548.001.002.733.10              | 42210.548.001.002.7353                   | 42210 548 001 002 A3KA | 42210.346.001.002.A3KA      | 42210.346.001.002.A3KB                     |                                 | 42210.548.001.002.A3MO           | 42210 548 001 002 A3MX                 | 42210:548:001:002.3300                        | 42210 548 001 002 A3Q5                   | 42210:318:001:002:012:012          | 42210.348.001.002 A3QM                  | 42210 548 001 002 A3OY                   |                                         |





UE: 001 - UNIVERSIDAD DEL MAR

BALANZA DE COMPROBACIÓN DEL MES DE DICIEMBRE DE 2016.





Página 82/129

16:55:47





|                        | DESCRIPCION                                       | SALDOS INICIALES | ICIALES      | MOVIMIENTOS DEL MES | S DEL MES | SALDOS FINALES | INALES       | NA. |
|------------------------|---------------------------------------------------|------------------|--------------|---------------------|-----------|----------------|--------------|-----|
|                        |                                                   | DEBE             | HABER        | DEBE                | HABER     | DEBE           | HABER        |     |
| 42210.548.001.002.A45X | FABPSA DE ORIENTE SA DE CV, S.A. DE C.V.          | -                | 312.00       |                     | 1         | 1              | 312.00       | I   |
| 42210.548.001.002.A47B |