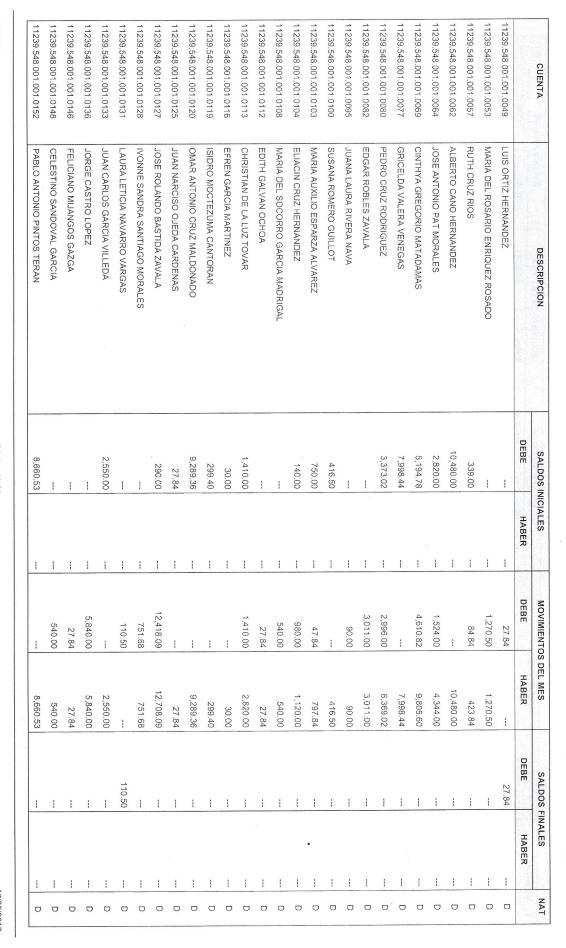

| 2,800.00         | -       | 1                   | 2,800.00      |                |        |          |
| 11239.548.001.001.0045 | BERENICE MARGARITA MENDOZA RODRIGUEZ       | 10,133.21        | 1       | 10,163.17           | 20,296.38     | 1              |        | <u> </u> |
| 11239.548.001.001.0046 | HECTOR ESTANISLAO RAMIREZ SILVA            | 12,361.44        |         | 21,792.88           | 29,087.68     | 5,066.64       |        |          |
| 11230 540 001 001 0017 | LIESUS GARCIA GRAJALES                     | 1                |         | 360.00              | 360.00        | 1              |        |          |



GOBIERNO DEL ESTADO DE OAXACA

UR: 548 - UNIVERSIDAD DEL MAR

UE: 001 - UNIVERSIDAD DEL MAR

BALANZA DE COMPROBACIÓN DEL MES DE DICIEMBRE DE 2016.





UE: 001 - UNIVERSIDAD DEL MAR BALANZA DE COMPROBACIÓN DEL MES DE DICIEMBRE DE 2016.

|                        |                                       |           |       |          |           |       |       | Г        |
|------------------------|---------------------------------------|-----------|-------|----------|-----------|-------|-------|----------|
|                        |                                       | DEBE      | HABER | DEBE     | HABER     | DEBE  | HABER |          |
| 11239.548.001.001.0157 | MARIA TERESA LOPEZ MARTINEZ           |           | 1     | 27.84    | 27.84     | 1     |       |          |
| 11239.548.001.001.0164 | JULIETA KARINA CRUZ VAZQUEZ           | 1         | I     | 290.00   | 290.00    | l     |       | _        |
| 11239.548.001.001.0166 |