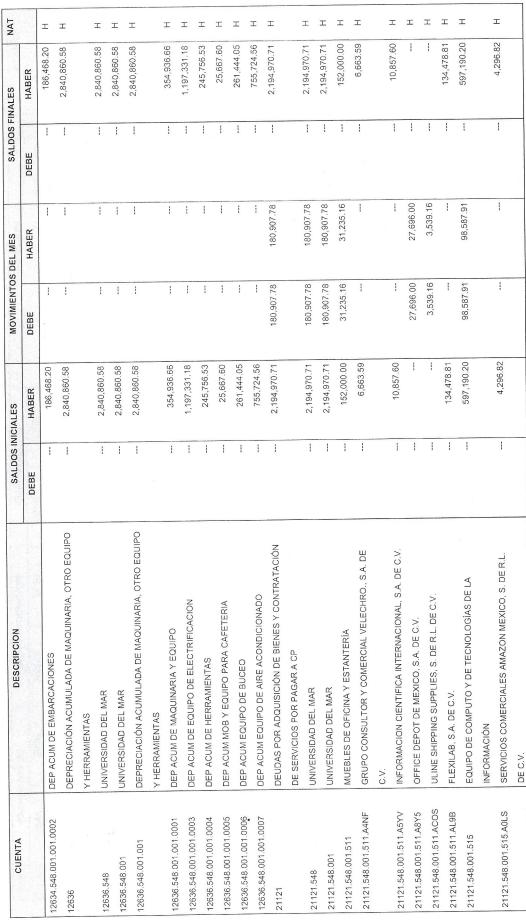

| nten | ido del dictamen en CD                                                                                                                                                                                                                                                                                                                         |                                         |
|------|------------------------------------------------------------------------------------------------------------------------------------------------------------------------------------------------------------------------------------------------------------------------------------------------------------------------------------------------|-----------------------------------------|
| 1.   | Carta de presentación (formato DI-03), con firma autógrafa del representante legal y del contador público autorizado, digitalizada con formato PDF                                                                                                                                                                                             |                                         |
| 2.   | Opinión con firma autógrafa del contador público autorizado, digitalizada con formato PDF                                                                                                                                                                                                                                                      |                                         |
| 3.   | Anexo I con firma autógrafa del representante legal, en formato PDF y Excel                                                                                                                                                                                                                                                                    | *************************************** |
| 4.   | Anexo I Bis con firma autógrafa el representante legal, en formato PDF y Excel                                                                                                                                                                                                                                                                 |                                         |
| 5.   | Anexo II con firma autógrafa del representante legal, en formato PDF y Excel                                                                                                                                                                                                                                                                   |                                         |
| 6.   | Balanza de comprobación en formato PDF y en Excel versión 97 y posteriores, analítica (en su caso traducida al español), al menos al primer nivel por todas las subcuentas de costos y gastos, así como las cuentas de balance que tengan relación con las prestaciones de los trabajadores, y que sirvieron de base para integrar el Anexo I. |                                         |

### En CD (al menos dos tantos):

- Cartas de presentación y opinión firmadas, digitalizadas con formato PDF
- Anexo I, Anexo I-Bis y Anexo II. en formato Excel y en PDF
- Relación en Excel de los registros patronales, cuando sean más de diez
- Balanza de comprobación analítica en PDF y en Excel versión 97 (traducida al español) que sirvió de base para integrar el Anexo I.