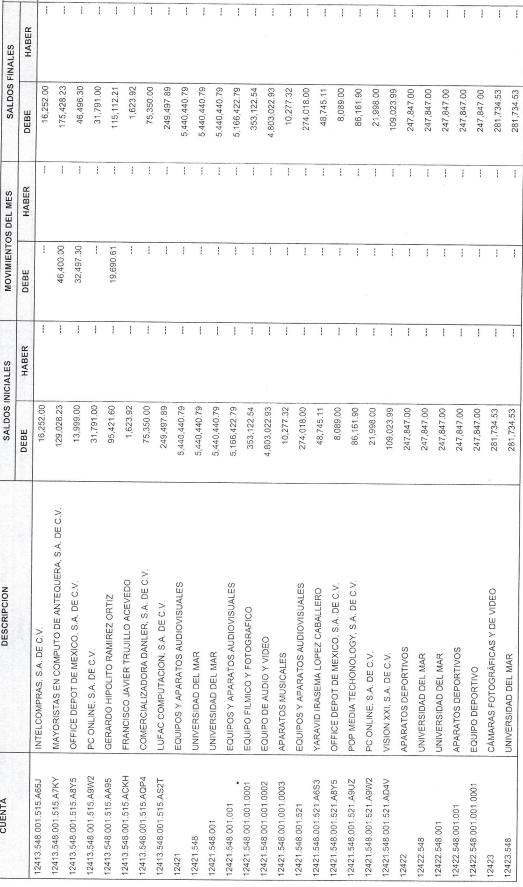

| 247,847.00       | 1       | 1          | 1                   | 247.847.00     |         | ם כ |
| 12422.548.001.001      | APARATOS DEPORTIVOS                              | 247,847.00       | I       | 1          | 1                   | 247.847.00     | I       |     |
| 12422.548.001.001.0001 | EQUIPO DEPORTIVO                                 | 247,847.00       | 1       | ;          | I                   | 247.847.00     | !       |     |
| 12423                  | CÁMARAS FOTOGRÁFICAS Y DE VIDEO                  | 281,734.53       | 1       | 1          | !                   | 281,734.53     | ı       | ı 🗅 |
| 12423.548              | UNIVERSIDAD DEL MAR                              | 281,734.53       | 1       | 1          | 1                   | 281,734.53     | 1       |     |







UE: 001 - UNIVERSIDAD DEL MAR









| CUENTA                 | DESCRIPCION                                       | SALDOS INICIALES | S     | MOVIMIENTOS DEL MES | S DEL MES          | SALDOS FINALES | FINALES | NAT |
|------------------------|---------------------------------------------------|------------------|-------|---------------------|--------------------|----------------|---------|-----|
|                        |                                                   | н звэо           | HABER | DEBE                | HABER              | DEBE           | HABER   |     |
| 12432.548.001.532      | INSTRUMENTAL MEDICO Y DE LABORATORIO              | 788,872.57       |       | 43,485.71           |                    | 832,358.28     |         | ٥   |
| 12432.548.001.532.A18X |