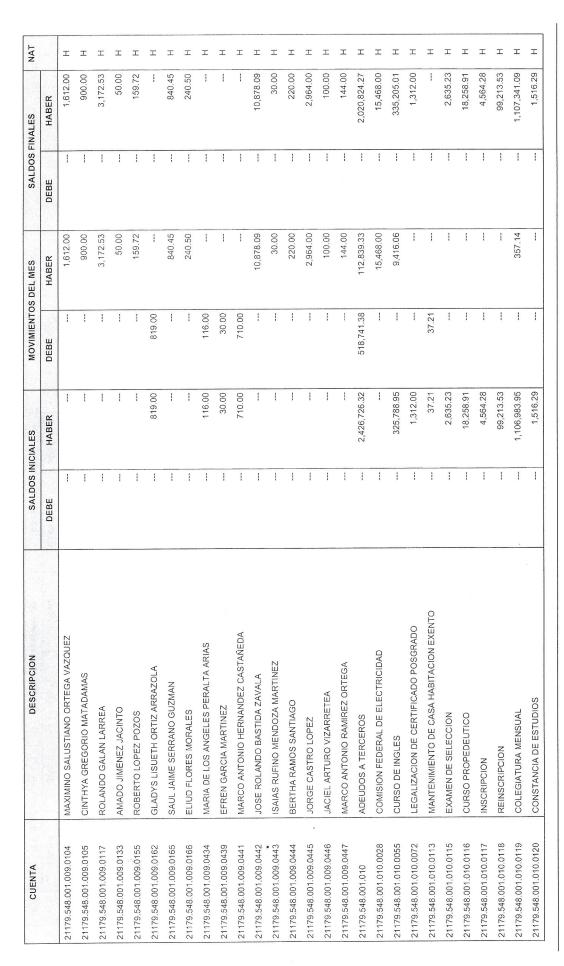

| I   |
| 21179.548.001.009.0073 | PEDRO CRUZ RODRIGUEZ                              | 1                | 270.02       | 270.02              | 1,500.58     | !              | 1,500.58     | I   |
| 21179.548.001.009.0087 | JOSE LUIS RAMOS ESPINOZA                          | 1                | 1            | 4.82                | 483.00       | -              | 478.18       | I   |
| 21179.548.001.009.0089 | HECTOR ESTANISLAO RAMIREZ SILVA                   | 1                | 1            | 1                   | 1,402.00     | 1              | 1,402.00     | I   |
| 21179.548.001.009.0093 | JESUS MARTINEZ GARCIA                             | 1                | 1            | !                   | 1,270.09     | 1              | 1,270.09     | I   |





UE: 001 - UNIVERSIDAD DEL MAR







UE: 001 - UNIVERSIDAD DEL MAR

| E 2010.                                              |  |
|------------------------------------------------------|--|
| BALANZA DE COMPROBACION DEL MES DE DICIEMBRE DE 2010 |  |
| N DEL MES DE                                         |  |
| MPROBACION                                           |  |
| ALANZA DE CC                                         |  |
| B                                                    |  |
|                                                      |  |

|                        | DESCRIPCION                                    | SALDOS INICIALES | IICIALES    | MOVIMIENTOS DEL MES | S DEL MES   | SALDOS LINALES | MARKO      | :   |
|------------------------|------------------------------------------------|------------------|-------