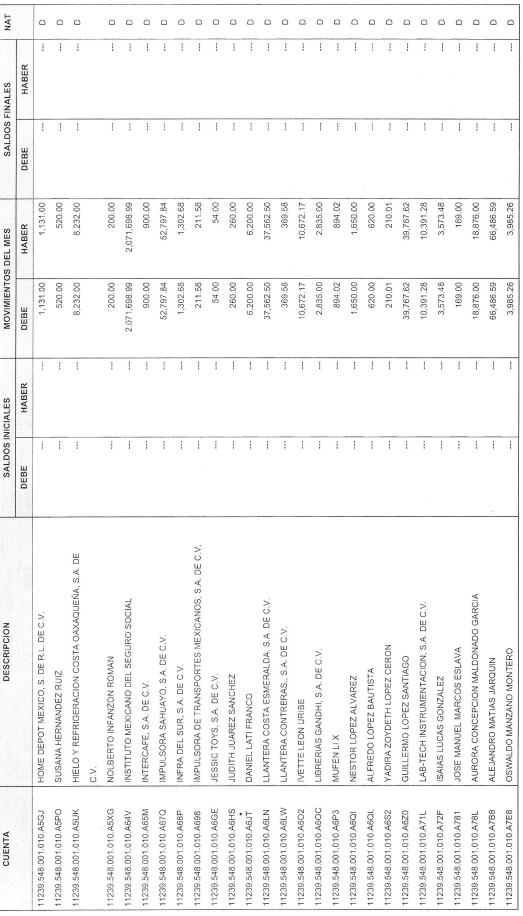

| nten | ido del dictamen en CD                                                                                                                                                                                                                                                                                                                         |                                         |
|------|------------------------------------------------------------------------------------------------------------------------------------------------------------------------------------------------------------------------------------------------------------------------------------------------------------------------------------------------|-----------------------------------------|
| 1.   | Carta de presentación (formato DI-03), con firma autógrafa del representante legal y del contador público autorizado, digitalizada con formato PDF                                                                                                                                                                                             |                                         |
| 2.   | Opinión con firma autógrafa del contador público autorizado, digitalizada con formato PDF                                                                                                                                                                                                                                                      |                                         |
| 3.   | Anexo I con firma autógrafa del representante legal, en formato PDF y Excel                                                                                                                                                                                                                                                                    | *************************************** |
| 4.   | Anexo I Bis con firma autógrafa el representante legal, en formato PDF y Excel                                                                                                                                                                                                                                                                 |                                         |
| 5.   | Anexo II con firma autógrafa del representante legal, en formato PDF y Excel                                                                                                                                                                                                                                                                   |                                         |
| 6.   | Balanza de comprobación en formato PDF y en Excel versión 97 y posteriores, analítica (en su caso traducida al español), al menos al primer nivel por todas las subcuentas de costos y gastos, así como las cuentas de balance que tengan relación con las prestaciones de los trabajadores, y que sirvieron de base para integrar el Anexo I. |                                         |