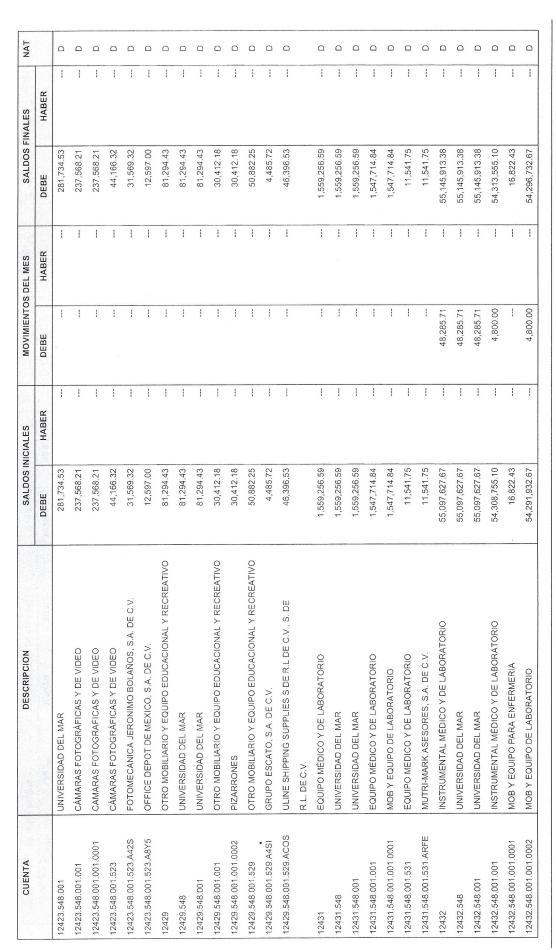

| nten | ido del dictamen en CD                                                                                                                                                                                                                                                                                                                         |                                         |
|------|------------------------------------------------------------------------------------------------------------------------------------------------------------------------------------------------------------------------------------------------------------------------------------------------------------------------------------------------|-----------------------------------------|
| 1.   | Carta de presentación (formato DI-03), con firma autógrafa del representante legal y del contador público autorizado, digitalizada con formato PDF                                                                                                                                                                                             |                                         |
| 2.   | Opinión con firma autógrafa del contador público autorizado, digitalizada con formato PDF                                                                                                                                                                                                                                                      |                                         |
| 3.   | Anexo I con firma autógrafa del representante legal, en formato PDF y Excel                                                                                                                                                                                                                                                                    | *************************************** |
| 4.   | Anexo I Bis con firma autógrafa el representante legal, en formato PDF y Excel                                                                                                                                                                                                                                                                 |                                         |
| 5.   | Anexo II con firma autógrafa del representante legal, en formato PDF y Excel                                                                                                                                                                                                                                                                   |                                         |
| 6.   | Balanza de comprobación en formato PDF y en Excel versión 97 y posteriores, analítica (en su caso traducida al español), al menos al primer nivel por todas las subcuentas de costos y gastos, así como las cuentas de balance que tengan relación con las prestaciones de los trabajadores, y que sirvieron de base para integrar el Anexo I. |                                         |

### En CD (al menos dos tantos):

- Cartas de presentación y opinión firmadas, digitalizadas con formato PDF
- Anexo I, Anexo I-Bis y Anexo II. en formato Excel y en PDF
- Relación en Excel de los registros patronales, cuando sean más de diez
- Balanza de comprobación analítica en PDF y en Excel versión 97 (traducida al español) que sirvió de base para integrar el Anexo I.